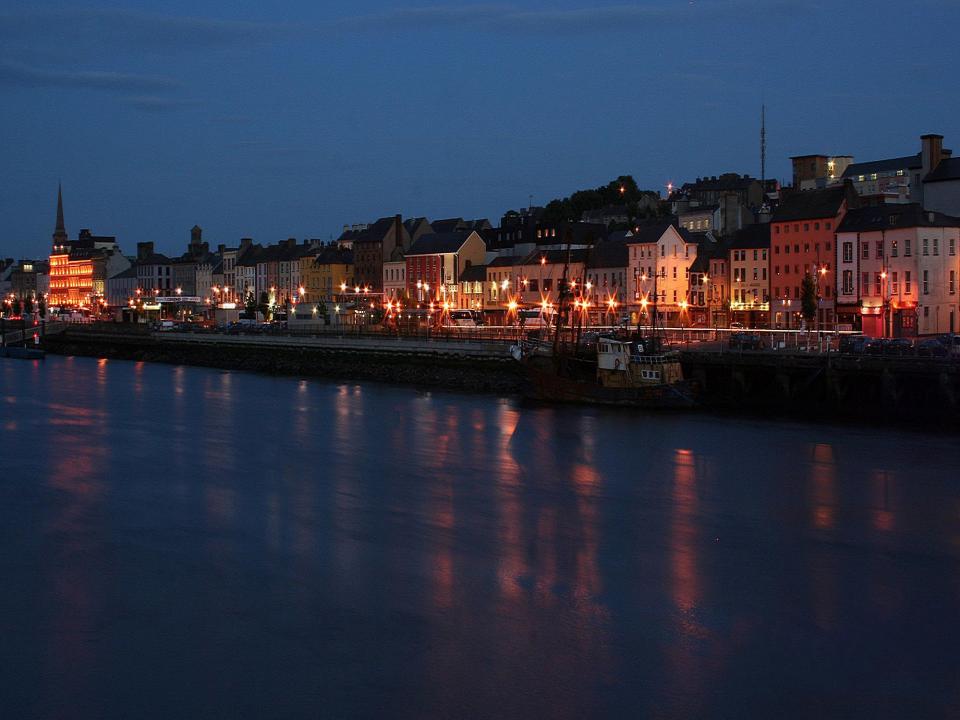

## Waterford

Ireland's oldest city; the 'Ancient East'

 Ancient settlement, Viking era, Norman, British Empire – garrison town

O 1600s onwards: shipping and merchant city

 Contemporary Waterford: trade, manufacturing, Waterford Crystal